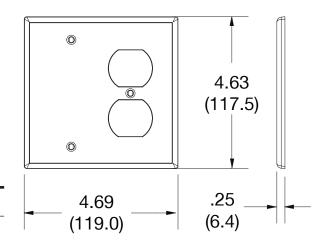

## **Specifications**

Material Polycarbonate thermoplastic

Thickness .25 (6.4)
Orientation Orientation

Mounting Screw

Mounting Screws Painted steel

Dimensions 4.63 in x 4.69 in x 0.25 in

Flammability UL 94 V2