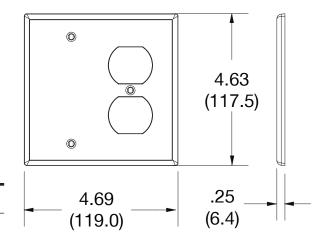

## **Specifications**

Material Polycarbonate thermoplastic

Thickness .25 (6.4)
Orientation Orientation

Mounting Screw

Mounting Screws Painted steel

Dimensions 4.63 in x 4.69 in x 0.25 in

Flammability UL 94 V2