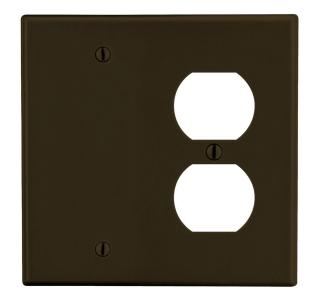

## Wallplate Duplex and Blank Box Mount 2-Gang

## **Features**

- High-impact, self-extinguishing polycarbonate material
- More rigid; sharp lines and less dimpling
- Smooth satin finish; blends into wall with an optimum finish

**Ordering Information** 

| Description                                                                                              | Gang | Color | UPC Number   | Catalog<br>Number |
|----------------------------------------------------------------------------------------------------------|------|-------|--------------|-------------------|
| Duplex receptacle and<br>blank box mount,<br>smooth satin finish,<br>for use with 1 duplex<br>receptacle | 2    | Brown | 883778311109 | P138              |