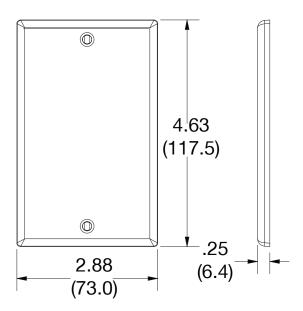

## **Specifications**

Material Polycarbonate thermoplastic

Thickness .25 (6.4)
Orientation Orientation
Mounting Screw

Mounting Screws Painted steel

Dimensions 4.63 in x 2.88 in x 0.25 in

Flammability UL 94 V2