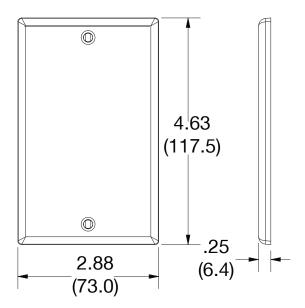

## **Specifications**

Material Polycarbonate thermoplastic
Thickness .25 (6.4)
Orientation Orientation
Mounting Screw
Mounting Screws Painted steel
Dimensions 4.63 in x 2.88 in x 0.25 in
Flammability UL 94 V2