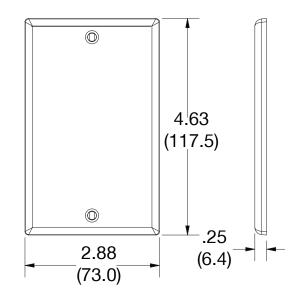

## **Specifications**

| Material        | Polycarbonate thermoplastic |  |
|-----------------|-----------------------------|--|
| Thickness       | .25 (6.4)                   |  |
| Orientation     | Orientation                 |  |
| Mounting        | Screw                       |  |
| Mounting Screws | Painted steel               |  |
| Dimensions      | 4.63 in x 2.88 in x 0.25 in |  |
| Flammability    | UL 94 V2                    |  |
|                 |                             |  |