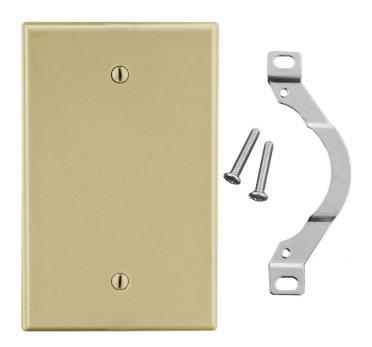

# Wallplate **Blank Strap Mount** 1-Gang

#### **Features**

- High-impact, self-extinguishing polycarbonate material
- More rigid; sharp lines and less dimpling
- Smooth satin finish; blends into wall with an optimum finish

**Ordering Information** 

| Description                                                              | Gang | Color | UPC Number   | Catalog<br>Number |
|--------------------------------------------------------------------------|------|-------|--------------|-------------------|
| Blank box mount,<br>smooth satin finish,<br>for use with cover enclosure | 1    | Ivory | 883778311291 | P14I              |