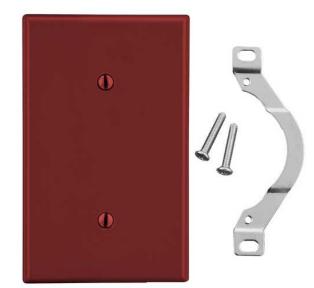

## Wallplate Blank Strap Mount 1-Gang

#### Features

- High-impact, self-extinguishing polycarbonate material
- More rigid; sharp lines and less dimpling
- Smooth satin finish; blends into wall with an optimum finish

### **Ordering Information**

| Description                           | Gang | Color | UPC Number   | Catalog<br>Number |
|---------------------------------------|------|-------|--------------|-------------------|
| Blank box mount, smooth satin finish, | 1    | Red   | 883778311307 | P14R              |
| for use with cover enclosure          |      |       |              |                   |
|                                       |      |       |              |                   |
| Listings                              |      |       |              |                   |
| cULus Listed                          |      |       |              |                   |
|                                       |      |       |              |                   |