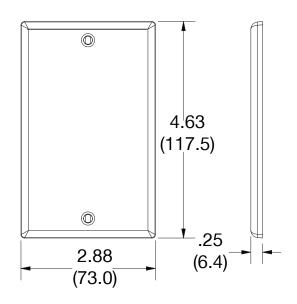

#### **Specifications**

| Material        | Polycarbonate thermoplastic |
|-----------------|-----------------------------|
| Thickness       | .25 (6.4)                   |
| Orientation     | Orientation                 |
| Mounting        | Screw                       |
| Mounting Screws | Painted steel               |
| Dimensions      | 4.63 in x 2.88 in x 0.25 in |
| Flammability    | UL 94 V2                    |