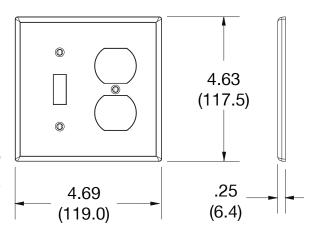

### **Specifications**

| Material                   | Polycarbonate thermoplastic               |
|----------------------------|-------------------------------------------|
| Thickness                  | .25 (6.4)                                 |
| Orientation                | Orientation                               |
| Mounting                   | Screw                                     |
| Mounting Screws            | Painted steel                             |
| Dimensions                 | 4.63 in x 4.69 in x 0.25 in               |
| Flammability               | UL 94 V2                                  |
| Mounting Screws Dimensions | Painted steel 4.63 in x 4.69 in x 0.25 in |