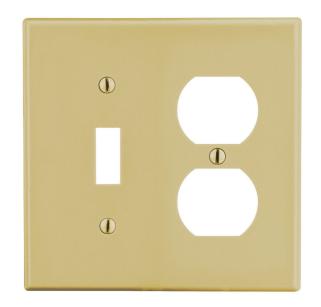

# Wallplate Duplex and Toggle 2-Gang

#### **Features**

- High-impact, self-extinguishing polycarbonate material
- More rigid; sharp lines and less dimpling
- Smooth satin finish; blends into wall with an optimum finish

**Ordering Information** 

| Description                                                                                                              | Gang | Color | UPC Number   | Catalog<br>Number |
|--------------------------------------------------------------------------------------------------------------------------|------|-------|--------------|-------------------|
| Duplex receptacle and toggle switch wallplate, smooth satin finish, for use with 1 duplex receptacle and 1 toggle switch | 2    | lvory | 883778311451 | P18I              |