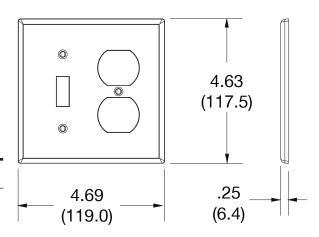

## **Specifications**

| Material        | Polycarbonate thermoplastic |
|-----------------|-----------------------------|
| Thickness       | .25 (6.4)                   |
| Orientation     | Orientation                 |
| Mounting        | Screw                       |
| Mounting Screws | Painted steel               |
| Dimensions      | 4.63 in x 4.69 in x 0.25 in |
| Flammability    | UL 94 V2                    |