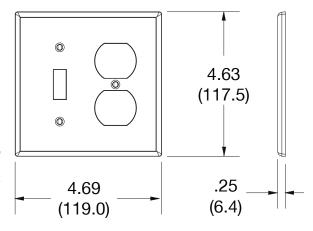

### **Specifications**

| Polycarbonate thermoplastic |  |
|-----------------------------|--|
| .25 (6.4)                   |  |
| Orientation                 |  |
| Screw                       |  |
| Painted steel               |  |
| 4.63 in x 4.69 in x 0.25 in |  |
| UL 94 V2                    |  |
|                             |  |