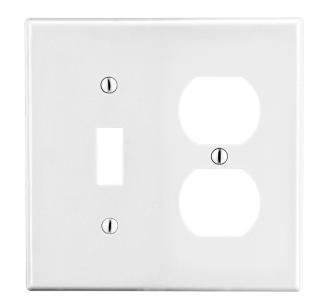

#### **Features**

- High-impact, self-extinguishing polycarbonate material
- More rigid; sharp lines and less dimpling
- Smooth satin finish; blends into wall with an optimum finish

**Ordering Information** 

| Description                                                                                                              | Gang | Color | UPC Number   | Catalog<br>Number |
|--------------------------------------------------------------------------------------------------------------------------|------|-------|--------------|-------------------|
| Duplex receptacle and toggle switch wallplate, smooth satin finish, for use with 1 duplex receptacle and 1 toggle switch | 2    | White | 883778311482 | P18W              |