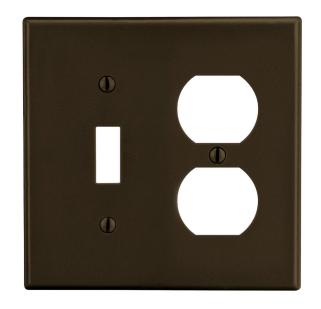

# Wallplate Duplex and Toggle 2-Gang

| Description                                                                                                              | Gang | Color | UPC Number   | Catalog<br>Number |
|--------------------------------------------------------------------------------------------------------------------------|------|-------|--------------|-------------------|
| Duplex receptacle and toggle switch wallplate, smooth satin finish, for use with 1 duplex receptacle and 1 toggle switch | 2    | Brown | 883778311376 | P18               |