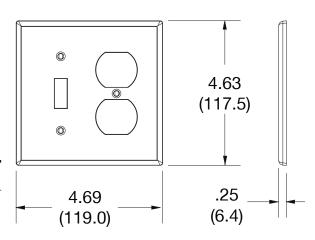

### **Specifications**

| Material        | Polycarbonate thermoplastic |
|-----------------|-----------------------------|
| Thickness       | .25 (6.4)                   |
| Orientation     | Orientation                 |
| Mounting        | Screw                       |
| Mounting Screws | Painted steel               |
| Dimensions      | 4.63 in x 4.69 in x 0.25 in |
| Flammability    | UL 94 V2                    |