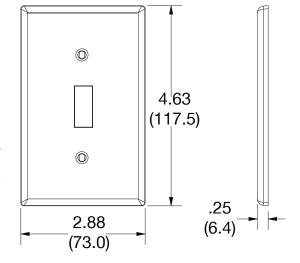

### **Specifications**

| Material        | Polycarbonate thermoplastic |  |
|-----------------|-----------------------------|--|
| Thickness       | .25 (6.4)                   |  |
| Orientation     | Orientation                 |  |
| Mounting        | Screw                       |  |
| Mounting Screws | Painted steel               |  |
| Dimensions      | 4.63 in x 2.88 in x 0.25 in |  |
| Flammability    | UL 94 V2                    |  |