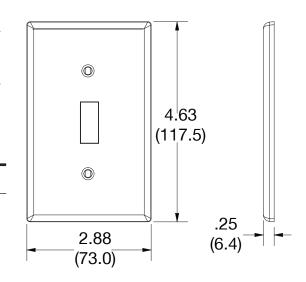

## **Specifications**

| Material        | Polycarbonate thermoplastic |
|-----------------|-----------------------------|
| Thickness       | .25 (6.4)                   |
| Orientation     | Orientation                 |
| Mounting        | Screw                       |
| Mounting Screws | Painted steel               |
| Dimensions      | 4.63 in x 2.88 in x 0.25 in |
| Flammability    | UL 94 V2                    |
|                 |                             |