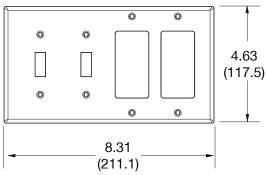

## Listings

cULus Listed

| Specifications  |                             |  |
|-----------------|-----------------------------|--|
| Material        | Polycarbonate thermoplastic |  |
| Thickness       | .25 (6.4)                   |  |
| Orientation     | Orientation                 |  |
| Mounting        | Screw                       |  |
| Mounting Screws | Painted steel               |  |
| Dimensions      | 4.63 in x 8.31 in x 0.25 in |  |
| Flammability    | UL 94 V2                    |  |
|                 |                             |  |