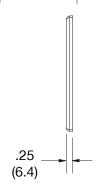

## Listings

cULus Listed

| Specifications  |                             |  |
|-----------------|-----------------------------|--|
| Material        | Polycarbonate thermoplastic |  |
| Thickness       | .25 (6.4)                   |  |
| Orientation     | Orientation                 |  |
| Mounting        | Screw                       |  |
| Mounting Screws | Painted steel               |  |
| Dimensions      | 4.63 in x 8.31 in x 0.25 in |  |
| Flammability    | UL 94 V2                    |  |
|                 |                             |  |