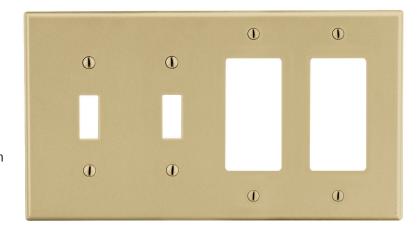

## Wallplate **Toggle and Decorator** 4-Gang

| Description                                                                                                 | Gang | Color | UPC Number   | Catalog<br>Number |
|-------------------------------------------------------------------------------------------------------------|------|-------|--------------|-------------------|
| Toggle and decorator wallplate, smooth satin finish, for use with 2 toggle switches and 2 decorator devices | 4    | lvory | 883778311659 | P2262I            |