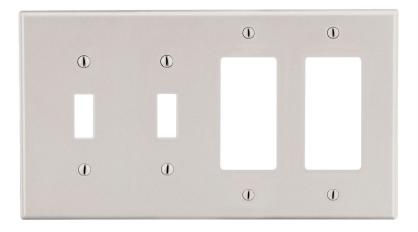

## Wallplate Toggle and Decorator 4-Gang

## **Features**

- · High-impact, self-extinguishing polycarbonate material
- More rigid; sharp lines and less dimpling
- Smooth satin finish; blends into wall with an optimum finish

## **Ordering Information**

| Description                                                                                                          | Gang | Color           | UPC Number   | Catalog<br>Number |
|----------------------------------------------------------------------------------------------------------------------|------|-----------------|--------------|-------------------|
| Toggle and decorator wallplate,<br>smooth satin finish,<br>for use with 2 toggle switches<br>and 2 decorator devices | 4    | Light<br>Almond | 883778311666 | P2262LA           |
| Listings                                                                                                             |      |                 |              |                   |
| cULus Listed                                                                                                         |      |                 |              |                   |