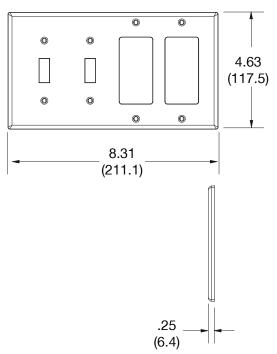

## **Specifications**

| Material        | Polycarbonate thermoplastic |
|-----------------|-----------------------------|
| Thickness       | .25 (6.4)                   |
| Orientation     | Orientation                 |
| Mounting        | Screw                       |
| Mounting Screws | Painted steel               |
| Dimensions      | 4.63 in x 8.31 in x 0.25 in |
| Flammability    | UL 94 V2                    |