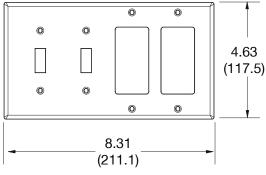

Mounting Screw

Mounting Screws Painted steel

**Dimensions** 4.63 in x 8.31 in x 0.25 in

Flammability UL 94 V2

(6.4)