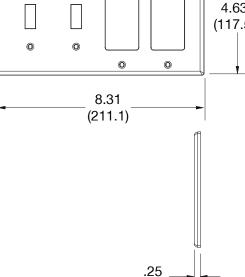

## **Specifications**

| Material    | Polycarbonate thermoplastic |
|-------------|-----------------------------|
| Thickness   | .25 (6.4)                   |
| Orientation | Orientation                 |

Mounting Screw

Mounting Screws Painted steel

**Dimensions** 4.63 in x 8.31 in x 0.25 in

Flammability UL 94 V2

(6.4)