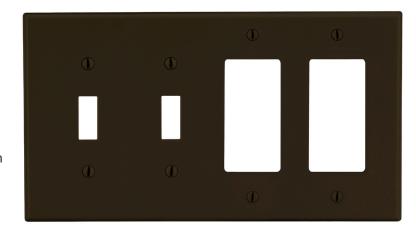

## Wallplate **Toggle and Decorator** 4-Gang

| Description                                                                                                 | Gang | Color | UPC Number   | Catalog<br>Number |
|-------------------------------------------------------------------------------------------------------------|------|-------|--------------|-------------------|
| Toggle and decorator wallplate, smooth satin finish, for use with 2 toggle switches and 2 decorator devices | 4    | Brown | 883778311628 | P2262             |