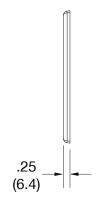

### Listings

cULus Listed

| Specifications  |                             |  |
|-----------------|-----------------------------|--|
| Material        | Polycarbonate thermoplastic |  |
| Thickness       | .25 (6.4)                   |  |
| Orientation     | Orientation                 |  |
| Mounting        | Screw                       |  |
| Mounting Screws | Painted steel               |  |
| Dimensions      | 4.63 in x 6.50 in x 0.25 in |  |
| Flammability    | UL 94 V2                    |  |
|                 |                             |  |