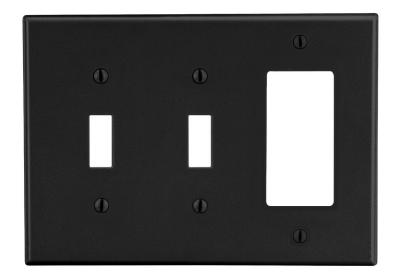

## Wallplate **Toggle Switch and Decorator** 3-Gang

| Description                                                                                         | Gang | Color | UPC Number   | Catalog<br>Number |
|-----------------------------------------------------------------------------------------------------|------|-------|--------------|-------------------|
| Toggle and decorator wallplate, smooth satin finish, for use with 2 toggle switches and 1 decorator | 3    | Black | 883778311680 | P226BK            |