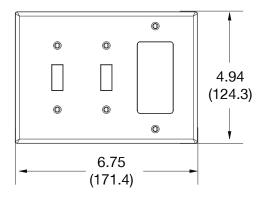

### Listings

cULus Listed

| Specifications  |                             |  |
|-----------------|-----------------------------|--|
| Material        | Polycarbonate thermoplastic |  |
| Thickness       | .25 (6.4)                   |  |
| Orientation     | Orientation                 |  |
| Mounting        | Screw                       |  |
| Mounting Screws | Painted steel               |  |
| Dimensions      | 4.63 in x 6.50 in x 0.25 in |  |
| Flammability    | UL 94 V2                    |  |
|                 |                             |  |