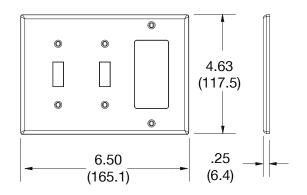

## **Specifications**

| Material        | Polycarbonate thermoplastic |
|-----------------|-----------------------------|
| Thickness       | .25 (6.4)                   |
| Orientation     | Orientation                 |
| Mounting        | Screw                       |
| Mounting Screws | Painted steel               |
| Dimensions      | 4.63 in x 6.50 in x 0.25 in |
| Flammability    | UL 94 V2                    |