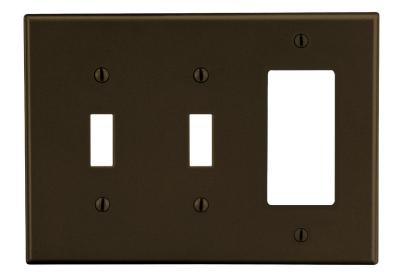

## Wallplate Toggle Switch and Decorator 3-Gang

## **Features**

- High-impact, self-extinguishing polycarbonate material
- More rigid; sharp lines and less dimpling
- Smooth satin finish; blends into wall with an optimum finish

**Ordering Information** 

| Description                                                                                         | Gang | Color | UPC Number   | Catalog<br>Number |
|-----------------------------------------------------------------------------------------------------|------|-------|--------------|-------------------|
| Toggle and decorator wallplate, smooth satin finish, for use with 2 toggle switches and 1 decorator | 3    | Brown | 883778311611 | P226              |