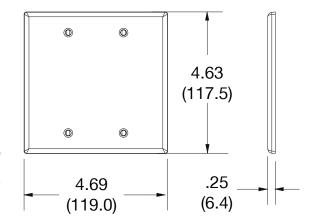

## **Specifications**

| Material        | Polycarbonate thermoplastic |
|-----------------|-----------------------------|
| Thickness       | .25 (6.4)                   |
| Orientation     | Orientation                 |
| Mounting        | Screw                       |
| Mounting Screws | Painted steel               |
| Dimensions      | 4.63 in x 4.69 in x 0.25 in |
| Flammability    | UL 94 V2                    |
|                 |                             |