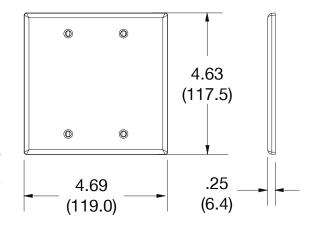

## **Specifications**

| Material        | Polycarbonate thermoplastic |
|-----------------|-----------------------------|
| Thickness       | .25 (6.4)                   |
| Orientation     | Orientation                 |
| Mounting        | Screw                       |
| Mounting Screws | Painted steel               |
| Dimensions      | 4.63 in x 4.69 in x 0.25 in |
| Flammability    | UL 94 V2                    |
|                 |                             |