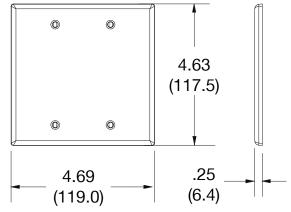

## **Specifications**

| Material        | Polycarbonate thermoplastic |  |
|-----------------|-----------------------------|--|
| Thickness       | .25 (6.4)                   |  |
| Orientation     | Orientation                 |  |
| Mounting        | Screw                       |  |
| Mounting Screws | Painted steel               |  |
| Dimensions      | 4.63 in x 4.69 in x 0.25 in |  |
| Flammability    | UL 94 V2                    |  |