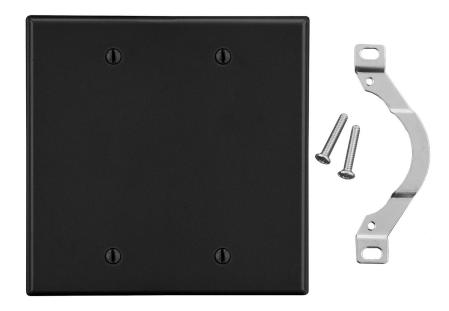

#### **Features**

- High-impact, self-extinguishing polycarbonate material
- More rigid; sharp lines and less dimpling
- Smooth satin finish; blends into wall with an optimum finish

**Ordering Information** 

| Description                                                                                          | Gang | Color | UPC Number   | Catalog<br>Number |
|------------------------------------------------------------------------------------------------------|------|-------|--------------|-------------------|
| Blank strap mount wallplate,<br>smooth satin finish,<br>for use with for use with<br>cover enclosure | 2    | Black | 883778315510 | P24BK             |