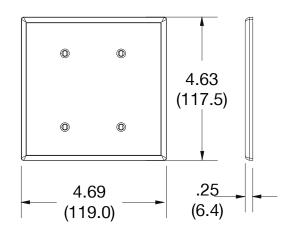

## **Specifications**

Material Polycarbonate thermoplastic

Thickness .25 (6.4)
Orientation Orientation

Mounting Screw

Mounting Screws Painted steel

Dimensions 4.63 in x 4.69 in x 0.25 in

Flammability UL 94 V2