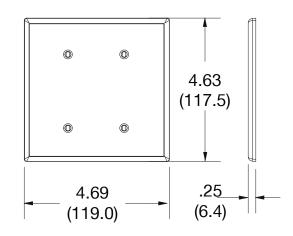

## **Specifications**

Material Polycarbonate thermoplastic
Thickness .25 (6.4)
Orientation Orientation
Mounting Screw

woulding Screw

Mounting Screws Painted steel

Dimensions 4.63 in x 4.69 in x 0.25 in

Flammability UL 94 V2