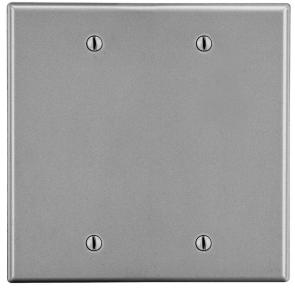

# Wallplate Blank Strap Mount 2-Gang

#### **Features**

- High-impact, self-extinguishing polycarbonate material
- More rigid; sharp lines and less dimpling
- Smooth satin finish; blends into wall with an optimum finish

**Ordering Information** 

| Description                                                                                          | Gang | Color | UPC Number   | Catalog<br>Number |
|------------------------------------------------------------------------------------------------------|------|-------|--------------|-------------------|
| Blank strap mount wallplate,<br>smooth satin finish,<br>for use with for use with<br>cover enclosure | 2    | Gray  | 883778315527 | P24GY             |