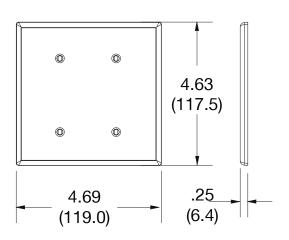

## Specifications

| Specifications  |                             |  |
|-----------------|-----------------------------|--|
| Material        | Polycarbonate thermoplastic |  |
| Thickness       | .25 (6.4)                   |  |
| Orientation     | Orientation                 |  |
| Mounting        | Screw                       |  |
| Mounting Screws | Painted steel               |  |
| Dimensions      | 4.63 in x 4.69 in x 0.25 in |  |
| Flammability    | UL 94 V2                    |  |
|                 |                             |  |