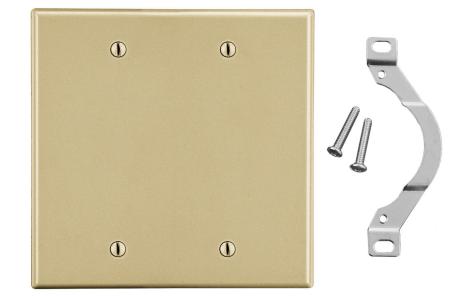

## Wallplate Blank Strap Mount 2-Gang

## **Features**

- High-impact, self-extinguishing polycarbonate material
- More rigid; sharp lines and less dimpling
- Smooth satin finish; blends into wall with an optimum finish

## **Ordering Information**

| Description                                                                                        | Gang | Color | UPC Number   | Catalog<br>Number |
|----------------------------------------------------------------------------------------------------|------|-------|--------------|-------------------|
| Blank box mount wallplate,<br>smooth satin finish,<br>for use with for use with<br>cover enclosure | 2    | lvory | 883778315534 | P24I              |
|                                                                                                    |      |       |              |                   |
| Listings                                                                                           |      |       |              |                   |
| cULus Listed                                                                                       |      |       |              |                   |