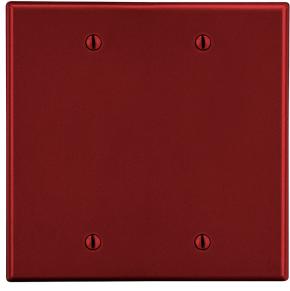

## Wallplate Blank Strap Mount 2-Gang

## **Features**

- High-impact, self-extinguishing polycarbonate material
- More rigid; sharp lines and less dimpling
- Smooth satin finish; blends into wall with an optimum finish

**Ordering Information** 

| Description                                                                                        | Gang | Color | UPC Number   | Catalog<br>Number |
|----------------------------------------------------------------------------------------------------|------|-------|--------------|-------------------|
| Blank box mount wallplate,<br>smooth satin finish,<br>for use with for use with<br>cover enclosure | 2    | Red   | 883778315541 | P24R              |