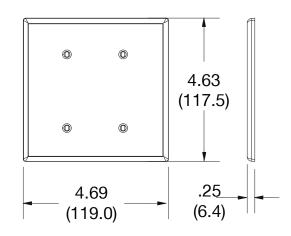

## **Specifications**

Material Polycarbonate thermoplastic

Thickness .25 (6.4)
Orientation Orientation

Mounting Screw

Mounting Screws Painted steel

Dimensions 4.63 in x 4.69 in x 0.25 in

Flammability UL 94 V2