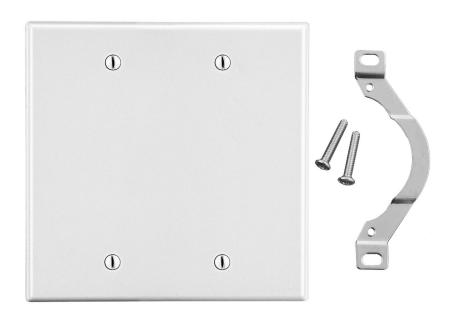

# Wallplate Blank Strap Mount 2-Gang

#### **Features**

- High-impact, self-extinguishing polycarbonate material
- More rigid; sharp lines and less dimpling
- Smooth satin finish; blends into wall with an optimum finish

**Ordering Information** 

| Description                                                                                        | Gang | Color | UPC Number   | Catalog<br>Number |
|----------------------------------------------------------------------------------------------------|------|-------|--------------|-------------------|
| Blank box mount wallplate,<br>smooth satin finish,<br>for use with for use with<br>cover enclosure | 2    | White | 883778315558 | P24W              |