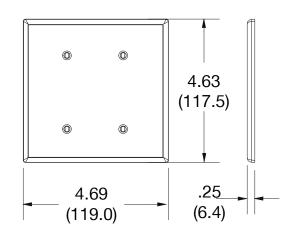

## **Specifications**

Material Polycarbonate thermoplastic
Thickness .25 (6.4)
Orientation Orientation

Mounting Screw

Mounting Screws Painted steel

Dimensions 4.63 in x 4.69 in x 0.25 in

Flammability UL 94 V2