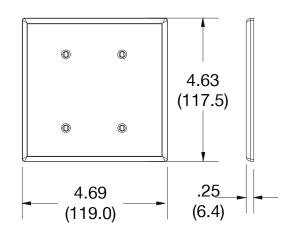

## **Specifications**

Material Polycarbonate thermoplastic

Thickness .25 (6.4)
Orientation Orientation

Mounting Screw

Mounting Screws Painted steel

Dimensions 4.63 in x 4.69 in x 0.25 in

Flammability UL 94 V2