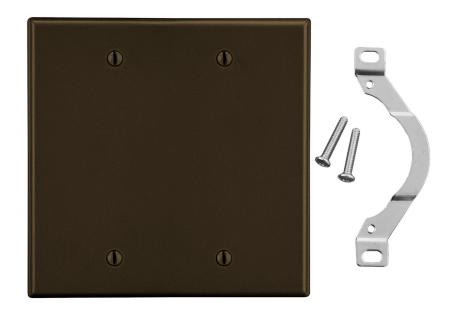

# Wallplate Blank Strap Mount 2-Gang

#### **Features**

- High-impact, self-extinguishing polycarbonate material
- More rigid; sharp lines and less dimpling
- Smooth satin finish; blends into wall with an optimum finish

**Ordering Information** 

| Description                                                                                          | Gang | Color | UPC Number   | Catalog<br>Number |
|------------------------------------------------------------------------------------------------------|------|-------|--------------|-------------------|
| Blank strap mount wallplate,<br>smooth satin finish,<br>for use with for use with<br>cover enclosure | 2    | Brown | 883778315503 | P24               |