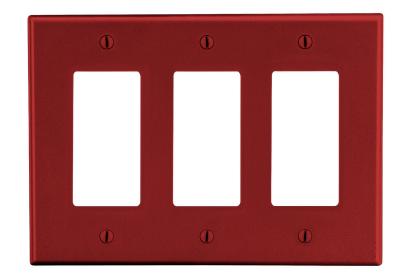

## Wallplate Decorator 3-Gang

## **Features**

- High-impact, self-extinguishing polycarbonate material
- More rigid; sharp lines and less dimpling
- Smooth satin finish; blends into wall with an optimum finish

**Ordering Information** 

| Description                                                                      | Gang | Color | UPC Number   | Catalog<br>Number |
|----------------------------------------------------------------------------------|------|-------|--------------|-------------------|
| Decorator wallplate,<br>smooth satin finish,<br>for use with 3 decorator devices | 3    | Red   | 883778311925 | P263R             |