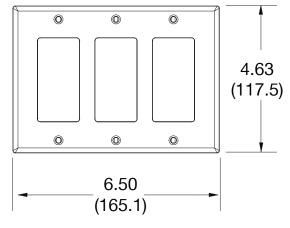

## Listings

cULus Listed

| Specifications  |                             |  |
|-----------------|-----------------------------|--|
| Material        | Polycarbonate thermoplastic |  |
| Thickness       | .25 (6.4)                   |  |
| Orientation     | Orientation                 |  |
| Mounting        | Screw                       |  |
| Mounting Screws | Painted steel               |  |
| Dimensions      | 4.63 in x 6.50 in x 0.25 in |  |
| Flammability    | UL 94 V2                    |  |