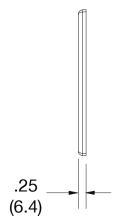

## Listings

cULus Listed

| Specifications  |                             |  |
|-----------------|-----------------------------|--|
| Material        | Polycarbonate thermoplastic |  |
| Thickness       | .25 (6.4)                   |  |
| Orientation     | Orientation                 |  |
| Mounting        | Screw                       |  |
| Mounting Screws | Painted steel               |  |
| Dimensions      | 4.63 in x 6.50 in x 0.25 in |  |
| Flammability    | UL 94 V2                    |  |