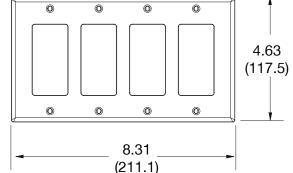

## **Specifications**

Material Polycarbonate thermoplastic Thickness .25 (6.4)

Orientation Orientation

Mounting Screw

Mounting Screws Painted steel

Dimensions 4.63 in x 8.31 in x 0.25 in

Flammability UL 94 V2