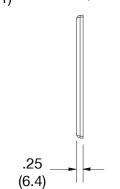

## **Specifications**

Material Polycarbonate thermoplastic Thickness .25 (6.4)

Orientation Orientation

Mounting Screw

Mounting Screws Painted steel

Dimensions 4.63 in x 8.31 in x 0.25 in

Flammability UL 94 V2