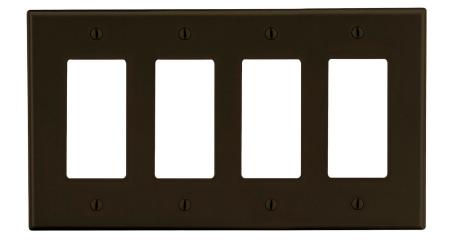

## Wallplate Decorator 4-Gang

## **Features**

- High-impact, self-extinguishing polycarbonate material
- More rigid; sharp lines and less dimpling
- Smooth satin finish; blends into wall with an optimum finish

**Ordering Information** 

| Description                                                                         | Gang | Color | UPC Number   | Catalog<br>Number |
|-------------------------------------------------------------------------------------|------|-------|--------------|-------------------|
| Decorator wallplate,<br>smooth satin finish,<br>for use with 4 decorator<br>devices | 4    | Brown | 883778311949 | P264              |