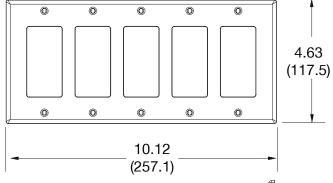

## **Specifications**

Material Polycarbonate thermoplastic

Thickness .25 (6.4)

Orientation Orientation

Mounting Screw

Mounting Screws Painted steel

Dimensions 4.63 in x 10.12 in x 0.25 in

Flammability UL 94 V2