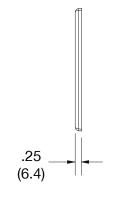

## **Specifications**

Material Polycarbonate thermoplastic

Thickness .25 (6.4)

Orientation Orientation

Mounting Screw

Mounting Screws Painted steel

Dimensions 4.63 in x 10.12 in x 0.25 in

Flammability UL 94 V2