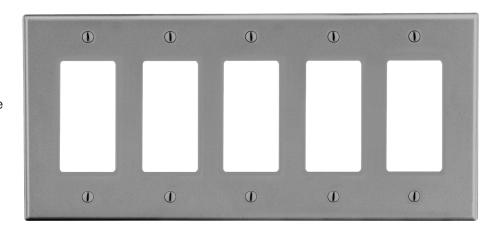

## Wallplate Decorator 5-Gang

## **Features**

- High-impact, self-extinguishing polycarbonate material
- More rigid; sharp lines and less dimpling
- Smooth satin finish; blends into wall with an optimum finish

**Ordering Information** 

| Description                                                                         | Gang | Color | UPC Number   | Catalog<br>Number |
|-------------------------------------------------------------------------------------|------|-------|--------------|-------------------|
| Decorator wallplate,<br>smooth satin finish,<br>for use with 5 decorator<br>devices | 5    | Gray  | 883778312021 | P265GY            |