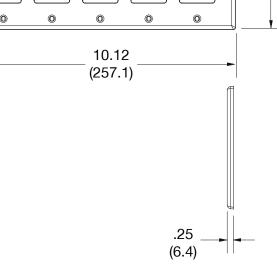

## **Specifications**

Material Polycarbonate thermoplastic

Thickness .25 (6.4)
Orientation Orientation

Mounting Screw

Mounting Screws Painted steel

Dimensions 4.63 in x 10.12 in x 0.25 in

Flammability UL 94 V2