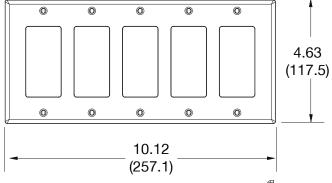

## **Specifications**

Material Polycarbonate thermoplastic

Thickness .25 (6.4)
Orientation Orientation

Mounting Screw

Mounting Screws Painted steel

Dimensions 4.63 in x 10.12 in x 0.25 in

Flammability UL 94 V2