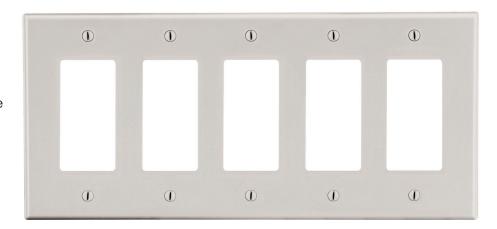

## Wallplate Decorator 5-Gang

## **Features**

- High-impact, self-extinguishing polycarbonate material
- More rigid; sharp lines and less dimpling
- Smooth satin finish; blends into wall with an optimum finish

**Ordering Information** 