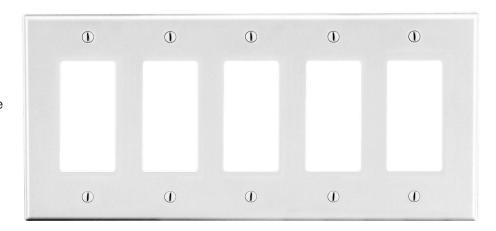

# Wallplate Decorator 5-Gang

#### **Features**

- High-impact, self-extinguishing polycarbonate material
- More rigid; sharp lines and less dimpling
- Smooth satin finish; blends into wall with an optimum finish

**Ordering Information** 

| Description                                                                         | Gang | Color | UPC Number   | Catalog<br>Number |
|-------------------------------------------------------------------------------------|------|-------|--------------|-------------------|
| Decorator wallplate,<br>smooth satin finish,<br>for use with 5 decorator<br>devices | 5    | White | 088377831205 | P265W             |