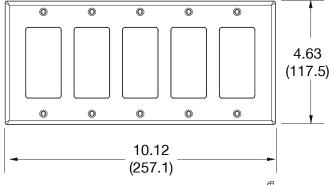

## **Specifications**

Material Polycarbonate thermoplastic

Thickness .25 (6.4)

Orientation Orientation

Mounting Screw

Mounting Screws Painted steel

Dimensions 4.63 in x 10.12 in x 0.25 in

Flammability UL 94 V2