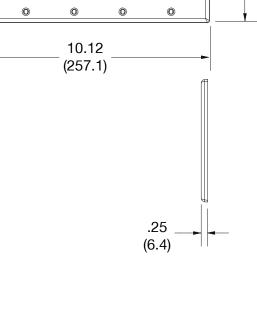

## **Specifications**

Material Polycarbonate thermoplastic

Thickness .25 (6.4)

Orientation Orientation

Mounting Screw

Mounting Screws Painted steel

Dimensions 4.63 in x 10.12 in x 0.25 in

Flammability UL 94 V2