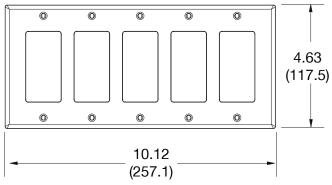

## **Specifications**

Material Polycarbonate thermoplastic

.25 (6.4) **Thickness** Orientation Orientation

Mounting Screw

Mounting Screws Painted steel

**Dimensions** 4.63 in x 10.12 in x 0.25 in

Flammability UL 94 V2