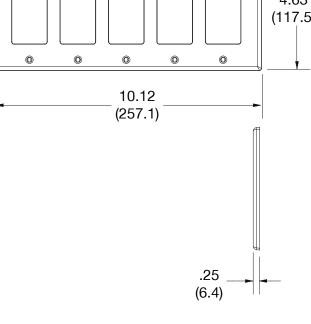

## **Specifications**

Material Polycarbonate thermoplastic

.25 (6.4) **Thickness** Orientation Orientation

Mounting Screw

Mounting Screws Painted steel

**Dimensions** 4.63 in x 10.12 in x 0.25 in

Flammability UL 94 V2