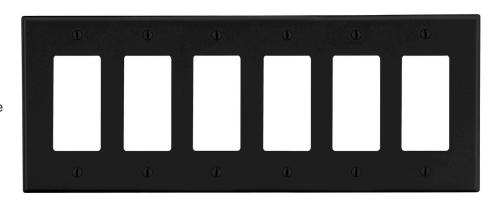

## Wallplate Decorator 6-Gang

## **Features**

- High-impact, self-extinguishing polycarbonate material
- More rigid; sharp lines and less dimpling
- Smooth satin finish; blends into wall with an optimum finish

**Ordering Information** 

| Description                                                                         | Gang | Color | UPC Number   | Catalog<br>Number |
|-------------------------------------------------------------------------------------|------|-------|--------------|-------------------|
| Decorator wallplate,<br>smooth satin finish,<br>for use with 6 decorator<br>devices | 6    | Black | 883778312076 | P266BK            |