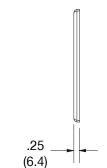

## **Specifications**

Material Polycarbonate thermoplastic

Thickness .25 (6.4)
Orientation Orientation

Mounting Screw

Mounting Screws Painted steel

Dimensions 4.63 in x 10.12 in x 0.25 in

Flammability UL 94 V2