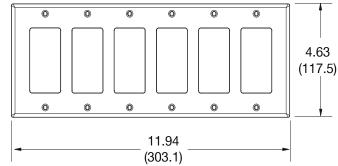

## **Specifications**

Material Polycarbonate thermoplastic

Thickness .25 (6.4)
Orientation Orientation

Mounting Screw

Mounting Screws Painted steel

Dimensions 4.63 in x 10.12 in x 0.25 in

Flammability UL 94 V2