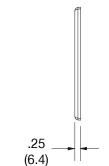

## **Specifications**

Material Polycarbonate thermoplastic

Thickness .25 (6.4)
Orientation Orientation

Mounting Screw

Mounting Screws Painted steel

Dimensions 4.63 in x 10.12 in x 0.25 in

Flammability UL 94 V2