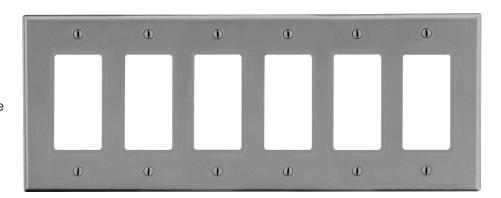

# Wallplate Decorator 6-Gang

#### **Features**

- High-impact, self-extinguishing polycarbonate material
- More rigid; sharp lines and less dimpling
- Smooth satin finish; blends into wall with an optimum finish

**Ordering Information** 

| Description                                                                         | Gang | Color | UPC Number   | Catalog<br>Number |
|-------------------------------------------------------------------------------------|------|-------|--------------|-------------------|
| Decorator wallplate,<br>smooth satin finish,<br>for use with 6 decorator<br>devices | 6    | Gray  | 883778312083 | P266GY            |