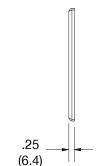

## **Specifications**

Material Polycarbonate thermoplastic Thickness .25 (6.4)

Orientation Orientation

Mounting Screw

Mounting Screws Painted steel

Dimensions 4.63 in x 10.12 in x 0.25 in

Flammability UL 94 V2