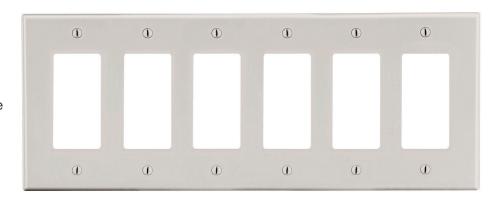

# Wallplate Decorator 6-Gang

#### **Features**

- High-impact, self-extinguishing polycarbonate material
- More rigid; sharp lines and less dimpling
- Smooth satin finish; blends into wall with an optimum finish

**Ordering Information** 

| Description                                                                         | Gang | Color           | UPC Number   | Catalog<br>Number |
|-------------------------------------------------------------------------------------|------|-----------------|--------------|-------------------|
| Decorator wallplate,<br>smooth satin finish,<br>for use with 6 decorator<br>devices | 6    | Light<br>Almond | 883778312106 | P266LA            |