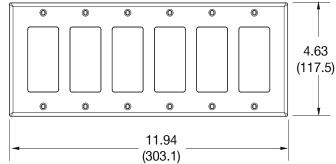

## **Specifications**

Material Polycarbonate thermoplastic Thickness .25 (6.4)

Orientation Orientation

Mounting Screw

Mounting Screws Painted steel

Dimensions 4.63 in x 10.12 in x 0.25 in

Flammability UL 94 V2