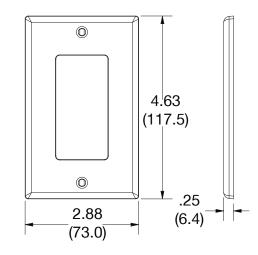

## **Specifications**

| Material        | Polycarbonate thermoplastic |  |
|-----------------|-----------------------------|--|
| Thickness       | .25 (6.4)                   |  |
| Orientation     | Orientation                 |  |
| Mounting        | Screw                       |  |
| Mounting Screws | Painted steel               |  |
| Dimensions      | 4.63 in x 2.88 in x 0.25 in |  |
| Flammability    | UL 94 V2                    |  |
|                 |                             |  |