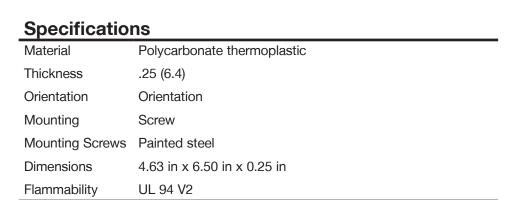

## **Features**

- High-impact, self-extinguishing polycarbonate material
- More rigid; sharp lines and less dimpling
- Smooth satin finish; blends into wall with an optimum finish

**Ordering Information** 

| Description                                                                                                      | Gang | Color | UPC Number   | Catalog<br>Number |
|------------------------------------------------------------------------------------------------------------------|------|-------|--------------|-------------------|
| Toggle and duplex wallplate,<br>smooth satin finish,<br>for use with 2 toggle swithes<br>and 1 duplex receptacle | 3    | lvory | 883778312212 | P28I              |