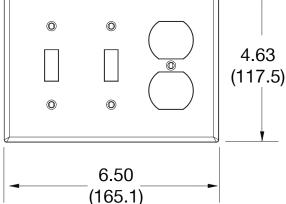

| Description                                                                                                      | Gang | Color | UPC Number   | Catalog<br>Number |
|------------------------------------------------------------------------------------------------------------------|------|-------|--------------|-------------------|
| Toggle and duplex wallplate,<br>smooth satin finish,<br>for use with 2 toggle swithes<br>and 1 duplex receptacle | 3    | lvory | 883778312212 | P28I              |