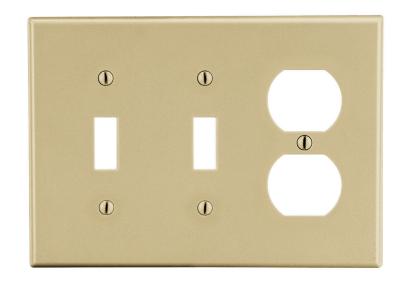

## Wallplate Toggle and Duplex 3-Gang

## **Features**

- High-impact, self-extinguishing polycarbonate material
- More rigid; sharp lines and less dimpling
- Smooth satin finish; blends into wall with an optimum finish

**Ordering Information** 

| Description                                                                                                      | Gang | Color | UPC Number   | Catalog<br>Number |
|------------------------------------------------------------------------------------------------------------------|------|-------|--------------|-------------------|
| Toggle and duplex wallplate,<br>smooth satin finish,<br>for use with 2 toggle swithes<br>and 1 duplex receptacle | 3    | lvory | 883778312212 | P28I              |