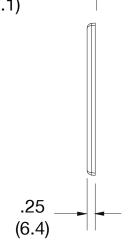

## Listings

cULus Listed

| Specifications  |                             |  |  |
|-----------------|-----------------------------|--|--|
| Material        | Polycarbonate thermoplastic |  |  |
| Thickness       | .25 (6.4)                   |  |  |
| Orientation     | Orientation                 |  |  |
| Mounting        | Screw                       |  |  |
| Mounting Screws | Painted steel               |  |  |
| Dimensions      | 4.63 in x 6.50 in x 0.25 in |  |  |
| Flammability    | UL 94 V2                    |  |  |
|                 |                             |  |  |