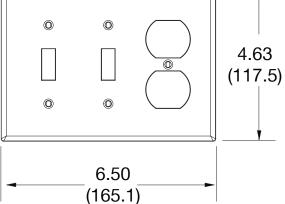

## Listings

cULus Listed

| Specifications  |                             |  |  |
|-----------------|-----------------------------|--|--|
| Material        | Polycarbonate thermoplastic |  |  |
| Thickness       | .25 (6.4)                   |  |  |
| Orientation     | Orientation                 |  |  |
| Mounting        | Screw                       |  |  |
| Mounting Screws | Painted steel               |  |  |
| Dimensions      | 4.63 in x 6.50 in x 0.25 in |  |  |
| Flammability    | UL 94 V2                    |  |  |
|                 |                             |  |  |