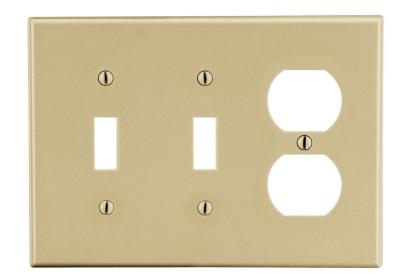

## Wallplate Toggle and Duplex 3-Gang

## **Features**

- High-impact, self-extinguishing polycarbonate material
- More rigid; sharp lines and less dimpling
- Smooth satin finish; blends into wall with an optimum finish

**Ordering Information** 

| Description                                                                                             | Gang | Color           | UPC Number   | Catalog<br>Number |
|---------------------------------------------------------------------------------------------------------|------|-----------------|--------------|-------------------|
| Toggle and duplex wallplate, smooth satin finish, for use with 2 toggle swithes and 1 duplex receptacle | 3    | Light<br>Almond | 883778312229 | P28LA             |