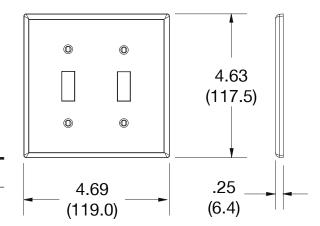

## **Specifications**

Material Polycarbonate thermoplastic
Thickness .25 (6.4)
Orientation Orientation
Mounting Screw
Mounting Screws Painted steel
Dimensions 4.63 in x 4.69 in x 0.25 in
Flammability UL 94 V2