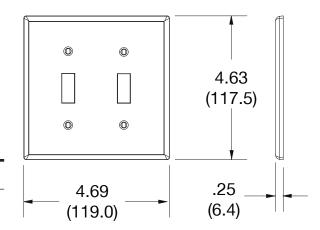

## **Specifications**

| Material        | Polycarbonate thermoplastic |  |
|-----------------|-----------------------------|--|
| Thickness       | .25 (6.4)                   |  |
| Orientation     | Orientation                 |  |
| Mounting        | Screw                       |  |
| Mounting Screws | Painted steel               |  |
| Dimensions      | 4.63 in x 4.69 in x 0.25 in |  |
| Flammability    | UL 94 V2                    |  |
|                 |                             |  |