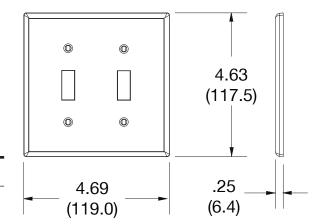

## **Specifications**

| Material        | Polycarbonate thermoplastic |  |
|-----------------|-----------------------------|--|
| Thickness       | .25 (6.4)                   |  |
| Orientation     | Orientation                 |  |
| Mounting        | Screw                       |  |
| Mounting Screws | Painted steel               |  |
| Dimensions      | 4.63 in x 4.69 in x 0.25 in |  |
| Flammability    | UL 94 V2                    |  |
|                 |                             |  |