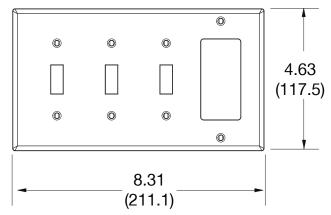

## Listings

cULus Listed

| Specifications  |                             |  |  |
|-----------------|-----------------------------|--|--|
| Material        | Polycarbonate thermoplastic |  |  |
| Thickness       | .25 (6.4)                   |  |  |
| Orientation     | Orientation                 |  |  |
| Mounting        | Screw                       |  |  |
| Mounting Screws | Painted steel               |  |  |
| Dimensions      | 4.63 in x 8.31 in x 0.25 in |  |  |
| Flammability    | UL 94 V2                    |  |  |
|                 |                             |  |  |