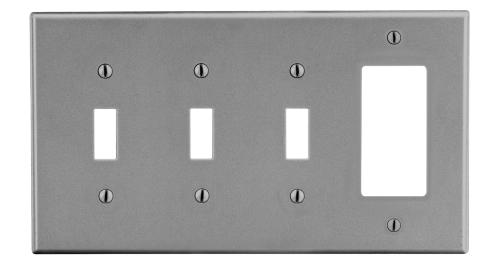

## **Features**

- High-impact, self-extinguishing polycarbonate material
- More rigid; sharp lines and less dimpling
- Smooth satin finish; blends into wall with an optimum finish

**Ordering Information** 

| Decorator wallplate, 4 Gray 883778315817 <b>P326GY</b> smooth satin finish, for use with 3 toggle switches and 1 decorator device | Description                                                     | Gang | Color | UPC Number   | Catalog<br>Number |
|-----------------------------------------------------------------------------------------------------------------------------------|-----------------------------------------------------------------|------|-------|--------------|-------------------|
|                                                                                                                                   | smooth satin finish,<br>for use with 3 toggle<br>switches and 1 | 4    | Gray  | 883778315817 | P326GY            |