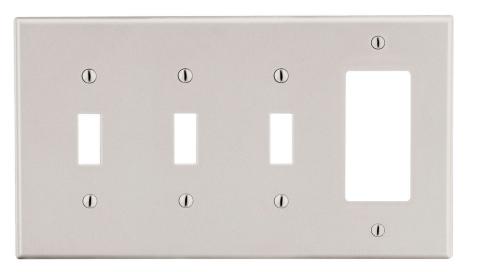

## Wallplate Toggle and Decorator 4-Gang

## **Features**

- High-impact, self-extinguishing polycarbonate material
- More rigid; sharp lines and less dimpling
- Smooth satin finish; blends into wall with an optimum finish

## **Ordering Information**

| Description                                                                                                 | Gang | Color           | UPC Number   | Catalog<br>Number |                 | ٥ | 0 |    |                |
|-------------------------------------------------------------------------------------------------------------|------|-----------------|--------------|-------------------|-----------------|---|---|----|----------------|
| Decorator wallplate,<br>smooth satin finish,<br>for use with 3 toggle<br>switches and 1<br>decorator device | 4    | Light<br>Almond | 883778315848 | P326LA            | ©               | © | © |    | 4.63<br>(117.5 |
| Listings<br>cULus Listed                                                                                    |      |                 |              |                   | 8.31<br>(211.1) |   |   | ]¥ |                |