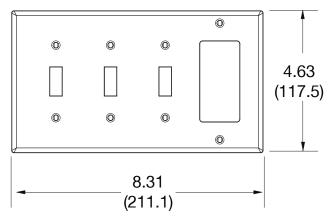

## **Specifications**

| Specifications  |                             |  |
|-----------------|-----------------------------|--|
| Material        | Polycarbonate thermoplastic |  |
| Thickness       | .25 (6.4)                   |  |
| Orientation     | Orientation                 |  |
| Mounting        | Screw                       |  |
| Mounting Screws | Painted steel               |  |
| Dimensions      | 4.63 in x 8.31 in x 0.25 in |  |
| Flammability    | UL 94 V2                    |  |
|                 |                             |  |