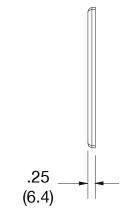

## **Specifications**

| Specifications  |                             |  |
|-----------------|-----------------------------|--|
| Material        | Polycarbonate thermoplastic |  |
| Thickness       | .25 (6.4)                   |  |
| Orientation     | Orientation                 |  |
| Mounting        | Screw                       |  |
| Mounting Screws | Painted steel               |  |
| Dimensions      | 4.63 in x 8.31 in x 0.25 in |  |
| Flammability    | UL 94 V2                    |  |
|                 |                             |  |