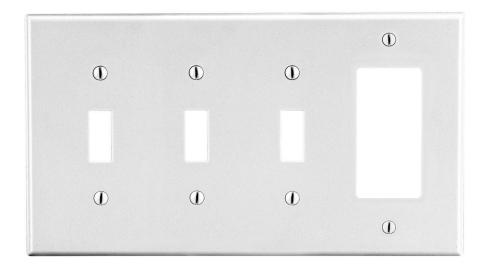

# Wallplate Toggle and Decorator 4-Gang

| Description                                                                                                 | Gang | Color | UPC Number   | Catalog<br>Number |
|-------------------------------------------------------------------------------------------------------------|------|-------|--------------|-------------------|
| Decorator wallplate,<br>smooth satin finish,<br>for use with 3 toggle<br>switches and<br>1 decorator device | 4    | White | 883778315862 | P326W             |