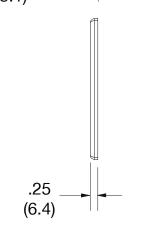

## Listings

cULus Listed

| <b>Specifications</b> |
|-----------------------|
|-----------------------|

Material Polycarbonate thermoplastic

Thickness .25 (6.4)
Orientation Orientation

Mounting Screws Painted steel