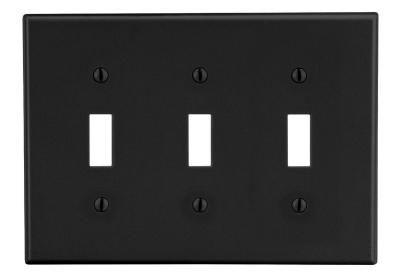

## Mid-Size Wallplate Toggle 3-Gang

## **Features**

- High-impact, self-extinguishing polycarbonate material
- More rigid; sharp lines and less dimpling
- Smooth satin finish; blends into wall with an optimum finish

**Ordering Information** 

| Description                                                                | Gang | Color | UPC Number   | Catalog<br>Number |
|----------------------------------------------------------------------------|------|-------|--------------|-------------------|
| Toggle wallplate,<br>smooth satin finish,<br>for use with 3 toggle swithes | 3    | Black | 883778312410 | РЗВК              |