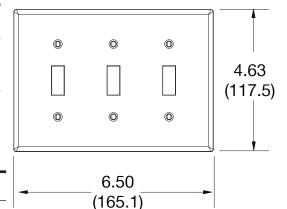

## Mid-Size Wallplate Toggle 3-Gang

## **Features**

- High-impact, self-extinguishing polycarbonate material
- More rigid; sharp lines and less dimpling
- Smooth satin finish; blends into wall with an optimum finish



**Ordering Information** 

| Description                                                                | Gang | Color | UPC Number   | Catalog<br>Number |
|----------------------------------------------------------------------------|------|-------|--------------|-------------------|
| Toggle wallplate,<br>smooth satin finish,<br>for use with 3 toggle swithes | 3    | Black | 883778312410 | РЗВК              |



## Listings

cULus Listed

| <b>Specifications</b> |
|-----------------------|
|-----------------------|

Material Polycarbonate thermoplastic

Thickness .25 (6.4)
Orientation Orientation

Mounting Screws Painted steel

Mounting Screw

Dimensions 4.88 in x 6.75 in x 0.25 in

Flammability UL 94 V2