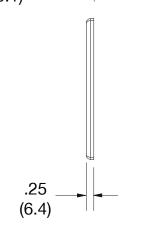

## **Specifications**

Material Polycarbonate thermoplastic

Thickness .25 (6.4)
Orientation Orientation
Mounting Screw

Mounting Screws Painted steel

Dimensions 4.88 in x 6.75 in x 0.25 in

Flammability UL 94 V2