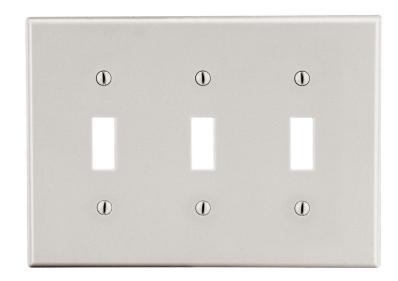

## Mid-Size Wallplate Toggle 3-Gang

## **Features**

- High-impact, self-extinguishing polycarbonate material
- More rigid; sharp lines and less dimpling
- Smooth satin finish; blends into wall with an optimum finish

**Ordering Information** 

| Description                                                                | Gang | Color           | UPC Number   | Catalog<br>Number |
|----------------------------------------------------------------------------|------|-----------------|--------------|-------------------|
| Toggle wallplate,<br>smooth satin finish,<br>for use with 3 toggle swithes | 3    | Light<br>Almond | 883778312441 | P3LA              |