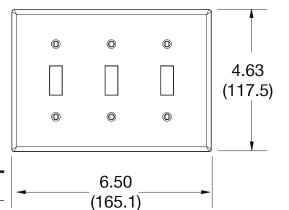

## **Specifications**

Material Polycarbonate thermoplastic

Thickness .25 (6.4)
Orientation Orientation
Mounting Screw

Mounting Screws Painted steel

Dimensions 4.88 in x 6.75 in x 0.25 in

Flammability UL 94 V2