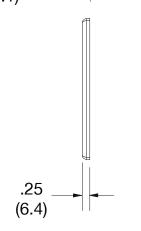

## Listings

cULus Listed

| Specifications  |                             |  |  |
|-----------------|-----------------------------|--|--|
| Material        | Polycarbonate thermoplastic |  |  |
| Thickness       | .25 (6.4)                   |  |  |
| Orientation     | Orientation                 |  |  |
| Mounting        | Screw                       |  |  |
| Mounting Screws | Painted steel               |  |  |
| Dimensions      | 4.88 in x 6.75 in x 0.25 in |  |  |
| Flammability    | UL 94 V2                    |  |  |
|                 |                             |  |  |