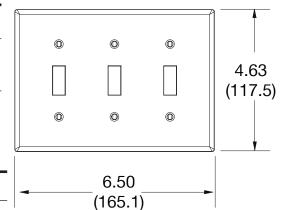

## Listings

cULus Listed

| Specifications  |                             |  |  |
|-----------------|-----------------------------|--|--|
| Material        | Polycarbonate thermoplastic |  |  |
| Thickness       | .25 (6.4)                   |  |  |
| Orientation     | Orientation                 |  |  |
| Mounting        | Screw                       |  |  |
| Mounting Screws | Painted steel               |  |  |
| Dimensions      | 4.88 in x 6.75 in x 0.25 in |  |  |
| Flammability    | UL 94 V2                    |  |  |
|                 |                             |  |  |