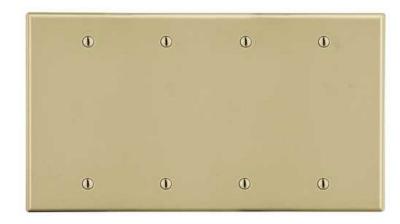

## Wallplate Blank Box Mount 4-Gang

## **Features**

- High-impact, self-extinguishing polycarbonate material
- More rigid; sharp lines and less dimpling
- Smooth satin finish; blends into wall with an optimum finish

**Ordering Information** 

| Description                                                                  | Gang | Color | UPC Number   | Catalog<br>Number |
|------------------------------------------------------------------------------|------|-------|--------------|-------------------|
| Blank box mount wallplate, smooth satin finish, for use with cover enclosure | 4    | lvory | 883778315572 | P43I              |