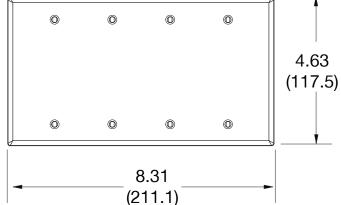

| Description                                                                  | Gang | Color | UPC Number   | Catalog<br>Number |
|------------------------------------------------------------------------------|------|-------|--------------|-------------------|
| Blank box mount wallplate, smooth satin finish, for use with cover enclosure | 4    | lvory | 883778315572 | P43I              |