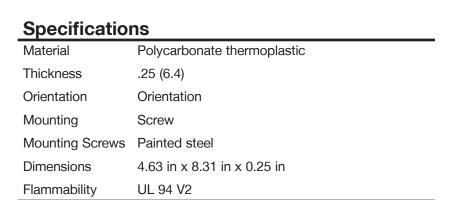

## **Features**

- High-impact, self-extinguishing polycarbonate material
- More rigid; sharp lines and less dimpling
- Smooth satin finish; blends into wall with an optimum finish

**Ordering Information** 

| Description                                                                  | Gang | Color | UPC Number   | Catalog<br>Number |
|------------------------------------------------------------------------------|------|-------|--------------|-------------------|
| Blank box mount wallplate, smooth satin finish, for use with cover enclosure | 4    | lvory | 883778315572 | P43I              |