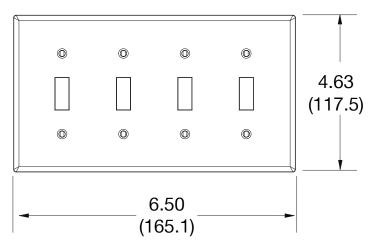

## **Specifications**

Material Polycarbonate thermoplastic .25 (6.4) **Thickness** Orientation Orientation Mounting Screw Mounting Screws Painted steel **Dimensions** 4.63 in x 8.31 in x 0.25 in Flammability UL 94 V2