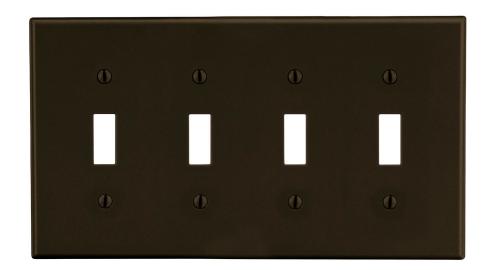

## Wallplate **Toggle** 4-Gang

#### **Features**

- High-impact, self-extinguishing polycarbonate material
- More rigid; sharp lines and less dimpling
- Smooth satin finish; blends into wall with an optimum finish

**Ordering Information** 

| Description                                                                    | Gang | Color | UPC Number   | Catalog<br>Number |
|--------------------------------------------------------------------------------|------|-------|--------------|-------------------|
| Toggle wallplate,<br>smooth satin finish,<br>for use with<br>4 toggle switches | 4    | Brown | 883778312465 | P4                |