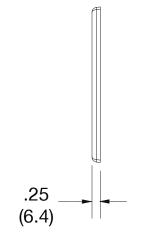

## **Specifications**

Material Polycarbonate thermoplastic .25 (6.4) **Thickness** Orientation Orientation Mounting Screw Mounting Screws Painted steel **Dimensions** 4.63 in x 8.31 in x 0.25 in Flammability UL 94 V2