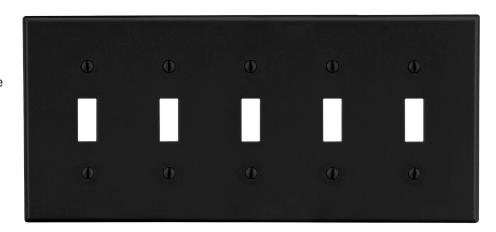

## Wallplate Toggle 5-Gang

## **Features**

- High-impact, self-extinguishing polycarbonate material
- More rigid; sharp lines and less dimpling
- Smooth satin finish; blends into wall with an optimum finish

**Ordering Information** 

| Description                                                                    | Gang | Color | UPC Number   | Catalog<br>Number |
|--------------------------------------------------------------------------------|------|-------|--------------|-------------------|
| Toggle wallplate,<br>smooth satin finish,<br>for use with 5 toggle<br>switches | 5    | Black | 883778312557 | P5BK              |