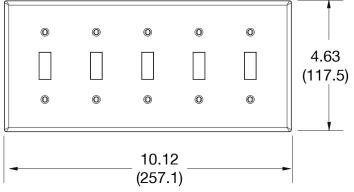

## **Specifications**

Material Polycarbonate thermoplastic
Thickness .25 (6.4)

Orientation

Mounting Screw

Mounting Screws Painted steel

Dimensions 4.63 in x 10.12 in x 0.25 in

Flammability UL 94 V2