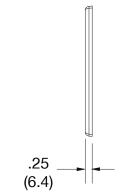

## **Specifications**

Material Polycarbonate thermoplastic
Thickness .25 (6.4)

Orientation

Mounting Screw

Mounting Screws Painted steel

Dimensions 4.63 in x 10.12 in x 0.25 in

Flammability UL 94 V2